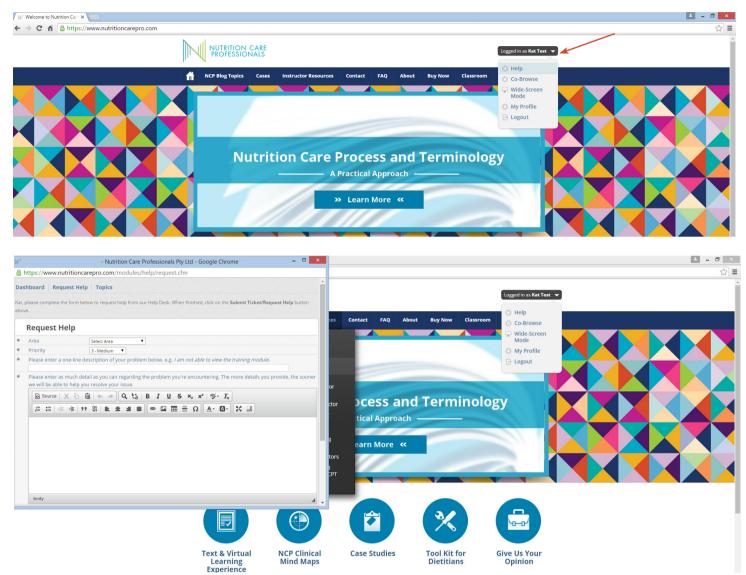

## 1. Help

If you are experiencing difficulty with website please use the **Help** feature in the drop-down menu from your name in the upper right corner. Help will display a separate window for you to submit a help request. Select Request Help and fill out the form.